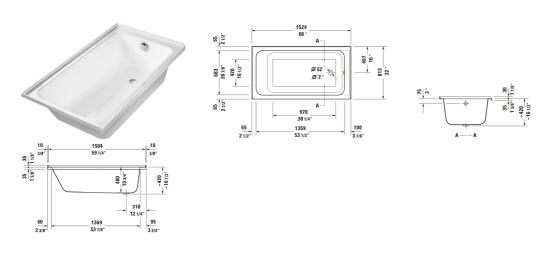

All drawings contain the necessary measurements which are subject to standard tolerances. They are stated in inch & mm and are non-binding. Exact measurements, in particular for customized installation scenarios, can only be taken from the finished ceramic piece.