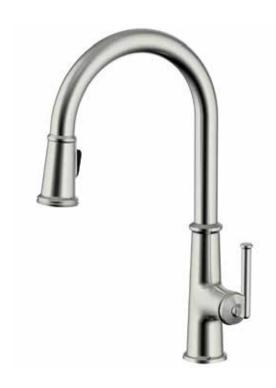

## **VISENTIN**

## VS56918NY

Single Handle Pull-down Kitchen Faucet

## **Standard Specification:**

- · Single hole installation
- Swivel Spout
- Swivel area 360
- SpeedClean anti-lime system
- VISENTIN rapid installation system
- VISENTIN SilkMove
- 360° Ball-joint on hose for flexible handling of spray head
- Forward rotation lever, does not hit backsplash
- Single lever handle
- Weight operated pull back mechanism for hose
- Stainless steel braided hose
- Stainless steel braided supply lines
- Color: Brushed Nickel