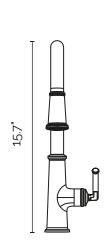

## **Dimensions:**

Aerator height: 9.7" Faucet Height: 15.7" Faucet Length: 11"