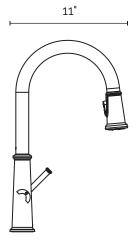

## **Dimensions:**

Aerator height: 9.7" Faucet Height: 15.7" Faucet Length: 11"