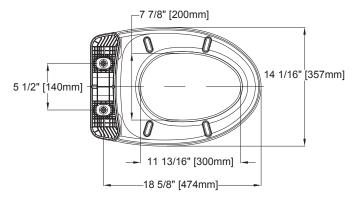

**

- Closed front toilet seat and cover with SoftClose hinge system
- Top mounted hardware included

#### **MODELS**

• SS124 Elongated SoftClose Seat

## **COLOR**

- #01 Cotton
- #03 Bone
- #11 Colonial White
- #12 Sedona Beige
- #51 Ebony

## PRODUCT SPECIFICATIONS

Seat shall be model SS124\_\_\_\_\_. Seat shall be made from solid plastic for both the seat and seat cover. Wide back design shall feature a rounded cover with integral bumpers.

## **SPECIFICATIONS**

| Material               | Polypropylene                  |
|------------------------|--------------------------------|
| Warranty               | One Year Limited Warranty      |
| Shipping<br>Weight     | 5.3 lbs                        |
| Shipping<br>Dimensions | 20-7/8"L x 14-3/8"W x 3-1/16"H |



#### **DIMENSIONS**