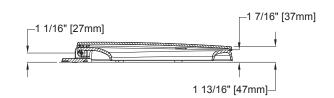

ES**

- Closed front toilet seat and cover with SoftClose hinge system
- Top mounted hardware included

#### **MODELS**

• SS124 Elongated SoftClose Seat

## **COLOR**

- #01 Cotton
- #03 Bone
- #11 Colonial White
- #12 Sedona Beige
- #51 Ebony

## PRODUCT SPECIFICATIONS

Seat shall be model SS124\_\_\_\_\_. Seat shall be made from solid plastic for both the seat and seat cover. Wide back design shall feature a rounded cover with integral bumpers.

## **SPECIFICATIONS**

| Material               | Polypropylene                  |
|------------------------|--------------------------------|
| Warranty               | One Year Limited Warranty      |
| Shipping<br>Weight     | 5.3 lbs                        |
| Shipping<br>Dimensions | 20-7/8"L x 14-3/8"W x 3-1/16"H |



#### **DIMENSIONS**